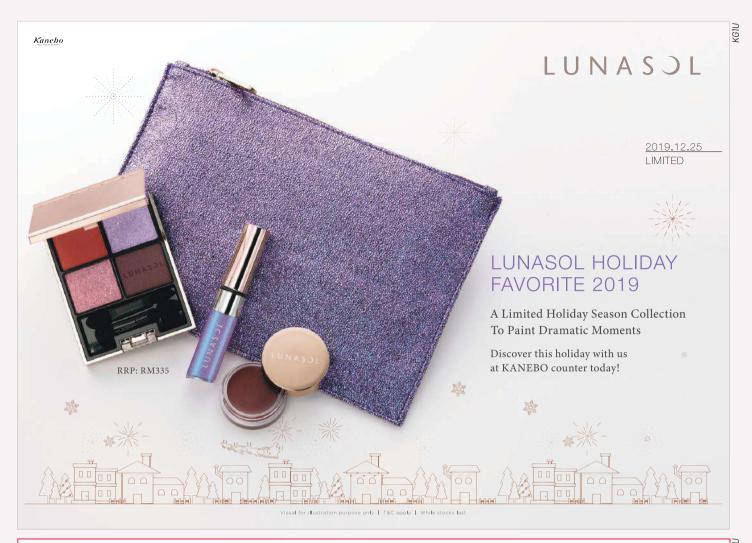

## HIJEIDO GINZA TOKYO

LIMITED-EDITION

MODERNMATTEPOWDER LIPSTICK HOLIDAY MINI LIP BOUQUET RM120 (PWP with purchase RM250 and above)

RM185

**SYNCHRO SKIN** SELF-REFRESHING FOUNDATION

AURA DEW RM115

\*Terms and conditions apply

# LIMITED-EDITION MODERNMATTE POWDER LIPSTICK HOLIDAY MINI LIP BOUQUET

RM120 (PWP with purchase RM250 and above)

Housed in a collectable box, this holiday special set consists of five clutch-sized tubes of SHISEIDO's long-lasting ModernMatte Powder Lipstick. This breakthrough formula delivers rich, full-coverage colours that transforms highly pigmented cream into a thin, featherweight powder with a velvety matte finish.