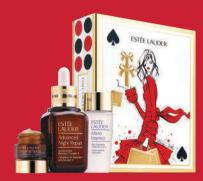

# ESTĒE LAUDER GIFTS TO WIN HER HEART

SUPREME+ HOLIDAY SET RM530

LIMITED EDITION HOLIDAY ROLLERBALL RM250

ADVANCED NIGHT REPAIR HOLIDAY SET RM445

DOUBLE OR NOTHING LIP BALM & VOLUMIZER RM150

**RM365** with purchase of any Estée Lauder products.

# GARDEN SOUTH ATRIUM (9-15 DEC 2019)

With a minimum purchase of RM800, receive a 8-pc gift set.

HOLIDAY BLOCKBUSTER SET RM365 with purchase of any

with purchase of any Estée Lauder products

\*While supplies last. Estée Lauder reserves the right to replace any of the gift items for another item of similar value