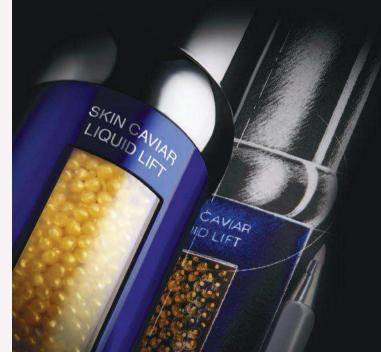

## SKIN CAVIAR LIFTING & FIRMING RITUAL

RM 6,680 (NP: RM 7,860)

Skin Caviar Essence-in-Lotion, 150ml Skin Caviar Liquid Lift, 50ml Skin Caviar Luxe Eye Cream Premier, 20ml Skin Caviar Luxe Cream Premier, 50ml