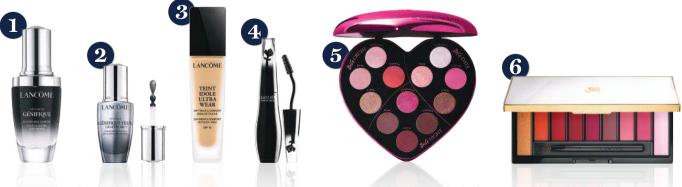

## LANCÔME HOLIDAY PARTY MAKEUP LOOK

1. Advanced Génifique Youth Activating Concentrate **RM295 onwards** | 2. Advanced Génifique Yeux Light-Pearl **RM292** 3. Teint Idole Ultra Wear Foundation **RM181.40** | 4. Grandiôse Mascara **RM138.60** | 5. Monsieur Big Palette **RM240** 6. L'Absolue Rouge Holiday 2019 Palette **RM270** 