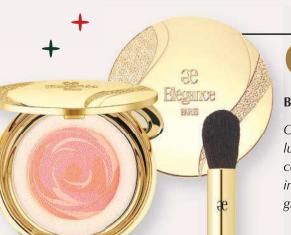

#StyleUpYourAllure with DECORTÉ Makeup Coffret Collection, begin the skincare ritual with DECORTÉ no.1 Hydration Duo Moisture Liposome and Liposome Treatment Liquid for endless clarity that sparks throughout this festive season.

#### DECORTÉ Makeup Coffret 2019 Collection RM273

- Eye Glow Gem PK 891
- Lasting Gel Eyeliner RD 402
- The Rouge RD 459
- Powder Blush PK 805
- Multi Pouch with Lucky Charm