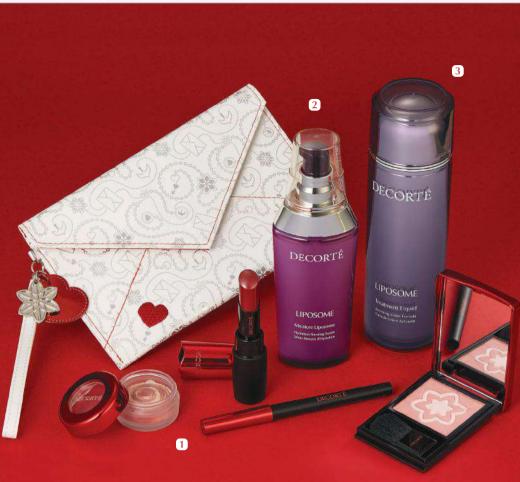

#StyleUpYourAllure with DECORTÉ Makeup Coffret Collection, begin the skincare ritual with DECORTÉ no.1 Hydration Duo Moisture Liposome and Liposome Treatment Liquid for endless clarity that sparks throughout this festive season.

#### DECORTÉ Makeup Coffret 2019 Collection RM273

- Eye Glow Gem PK 891
- Lasting Gel Eyeliner RD 402
- The Rouge RD 459
- Powder Blush PK 805
- Multi Pouch with Lucky Charm

## **Limited Edition Moisture Liposome 85ml** available in duo set RM1240

DECORTÉ No.1 Hydration Booster pre-serum formulated with a multi-layered liposome technology, delivering continuous moisture to restore beautiful radiant skin.

#### Limited Edition Liposome Treatment Liquid 170ml RM377

Experience visible clarity like never before. Encapsulating ground-breaking moisture technology to rejuvenate your skin's inner potential.

The history of