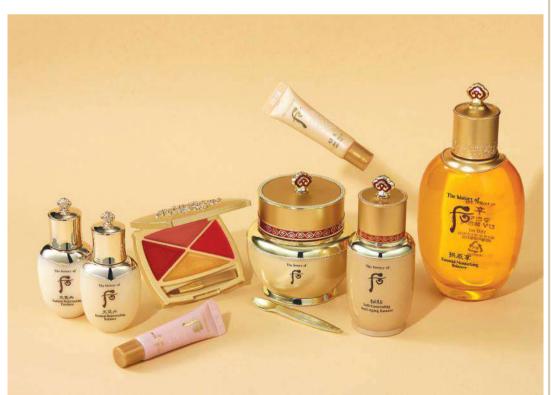

## Royal Holiday Gift Set

**⊗** RM 975

Bichup Royal Anti-Aging Duo. Signature pre-anti-aging range of Whoo that gives natural power and shine to your skin. Achieving a luminous skin brightening your new year.

Gongjinhyang Essential Moisturizing Balancer 150ml Bichup Ja Yoon Cream 60ml

Bichup Self - Generating Anti - Aging Essence 20ml Sample Cheongidan Radiant Rejuvenating Balancer 25ml

(Sample) Cheongidan Radiant Rejuvenating Emulsion 25ml

Sample Cheongidan Double Radiant Base Pink 6ml Sample Cheongidan Radiant Essence Foundation No 21 SPF35/PA++ 6ml

(Sample) Gongjinhyang: Mi Luxury 4 Colour Lip Palette

#### **IMC Exclusive**

Receive RM50 rebate voucher with every purchase of RM350 on The History of Whoo products