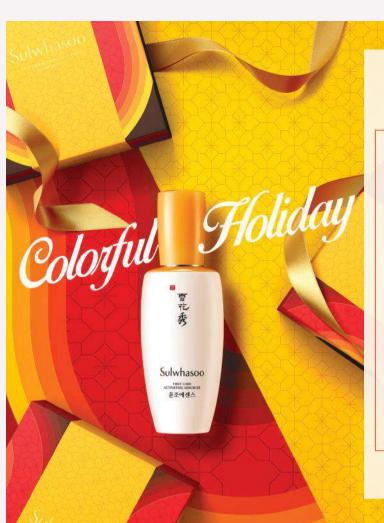

## Sulwhasoo

#### HOLIDAY BEAUTY SETS

ShineClassic Perfecting Cushion Intense Limited Edition RM290

First Care Activating Serum EX Holiday Collection RM395

Timetreasure Invigorating Eye Serum Set RM980

Concentrated Ginseng Renewing Luxury Anti-Aging Set RM1,485