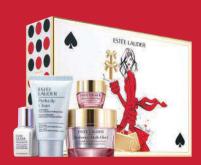

# ESTĒE LAUDER GIFTS TO WIN HER HEART

SUPREME+ HOLIDAY SET RM530

LIMITED EDITION HOLIDAY ROLLERBALL RM250

ADVANCED NIGHT REPAIR HOLIDAY SET RM445

DOUBLE OR NOTHING LIP BALM & VOLUMIZER RM150

**RM365** with purchase of any Estée Lauder products.

BEAUTIFUL BELLE 50ML SET RM405

PLEASURES 100ML SET RM445

RESILIENCE MULTI EFFECTS HOLIDAY SET RM540

MODERN MUSE 50ML SET RM390

**HOLIDAY 2019 BEAUTY BOX** 

GET THE HOLIDAY 2019 BEAUTY BOX AT ONLY RM428 WITH PURCHASE OF RM350 WORTH OF LANCÔME PRODUCTS.