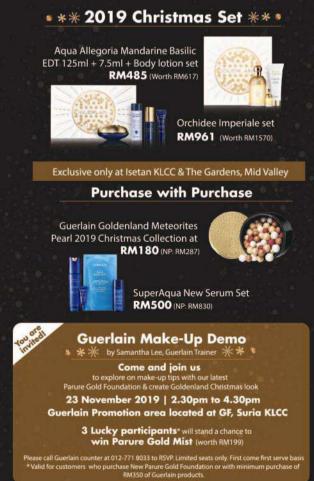

MY • PURE ARTISTRY





## SKIN CAVIAR LIFTING & FIRMING ESSENTIALS RITUAL

RM 2,290 (NP: RM 2,871)

Skin Caviar Luxe Cream Premier, 50ml Skin Caviar Essence-in-Lotion, 10ml Skin Caviar Luxe Eve Lift Cream, 3ml

Available in December

## SKIN CAVIAR LIFTING & FIRMING RITUAL

RM 6,680 (NP: RM 7,860)

Skin Caviar Essence-in-Lotion, 150ml Skin Caviar Liquid Lift, 50ml Skin Caviar Luxe Eye Cream Premier, 20ml Skin Caviar Luxe Cream Premier, 50ml

Available in December





## WHITE CAVIAR ILLUMINATING RITUAL

RM 7,735 (NP: RM9,100)

White Caviar Illuminating Eye Serum, 15ml White Caviar Illuminating Pearl Infusion, 30ml White Caviar Illuminating Eye Cream, 20ml White Caviar Crème Extraordinaire, 60ml

Available in December

Available at Isetan KLCC 03-21614834 & Isetan Gardens 012-7719086.





\* All promotions while stocks last . Terms & conditions apply



ΚG



# LIMITED-EDITION MODERNMATTE POWDER LIPSTICK HOLIDAY MINI LIP BOUQUET

RM120 (PWP with purchase RM250 and above)

Housed in a collectable box, this holiday special set consists of five clutch-sized tubes of SHISEIDO's long-lasting ModernMatte Powder Lipstick. This breakthrough formula delivers rich, full-coverage colours that transforms highly pigmented cream into a thin, featherweight powder with a velvety matte finish.

## LIMITED-EDITION ULTIMUNE POWER INFUSING CONCENTRATE

75ML, RM545

In addition to limited-edition packaging stamped with Inaba's signature flair, SHISEIDO's Ultimune Power Infusing Concentrate features a festive floral motif emblazoned on an exclusive red and gold bottle.

This cult-status serum