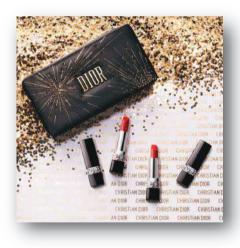

## **LIMITED-EDITION SET**

The Rouge Dior Couture Collection is a limited-edition set that sparkles like fireworks. Delicately unzip the clutch and discover the divine iconic lipstick adorned with an exclusive sequined band, along with five refills in best-selling shades ◆ RM658