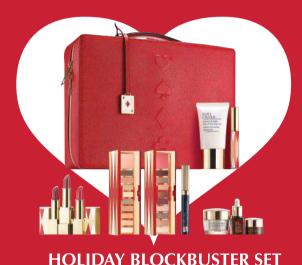

# ESTĒE LAUDER GIFTS TO WIN HER HEART

SUPREME+ HOLIDAY SET RM530

LIMITED EDITION HOLIDAY ROLLERBALL RM250

ADVANCED NIGHT REPAIR HOLIDAY SET RM445

DOUBLE OR NOTHING LIP BALM & VOLUMIZER RM150

**RM365** with purchase of any Estée Lauder products.

# GARDEN SOUTH ATRIUM (9-15 DEC 2019)

With a minimum purchase of RM800, receive a 8-pc gift set.

HOLIDAY BLOCKBUSTER SET RM365 with purchase of any

with purchase of any Estée Lauder products

\*While supplies last. Estée Lauder reserves the right to replace any of the gift items for another item of similar value