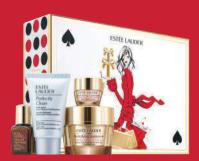

# ESTĒE LAUDER GIFTS TO WIN HER HEART

SUPREME+ HOLIDAY SET RM530

LIMITED EDITION HOLIDAY ROLLERBALL RM250

ADVANCED NIGHT REPAIR HOLIDAY SET RM445

DOUBLE OR NOTHING LIP BALM & VOLUMIZER RM150

**RM365** with purchase of any Estée Lauder products.

# GARDEN SOUTH ATRIUM (9-15 DEC 2019)

With a minimum purchase of RM800, receive a 8-pc gift set.

HOLIDAY BLOCKBUSTER SET RM365 with purchase of any

with purchase of any Estée Lauder products

\*While supplies last. Estée Lauder reserves the right to replace any of the gift items for another item of similar value