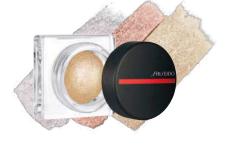

# LIMITED-EDITION MODERNMATTE POWDER LIPSTICK HOLIDAY MINI LIP BOUQUET

RM120 (PWP with purchase RM250 and above)

Housed in a collectable box, this holiday special set consists of five clutch-sized tubes of SHISEIDO's long-lasting ModernMatte Powder Lipstick. This breakthrough formula delivers rich, full-coverage colours that transforms highly pigmented cream into a thin, featherweight powder with a velvety matte finish.