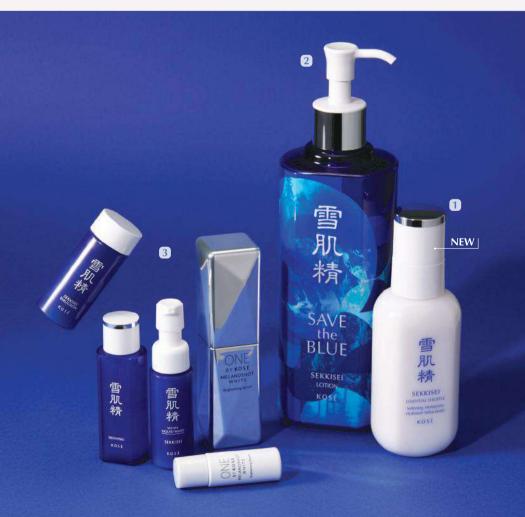

#### The new SEKKISEI ESSENTIAL SOUFFLE

moisturiser showcases the effects of a beauty essence and an emulsion to envelop your skin with a light-as-souffle texture that absorbs deep into skin to seal in moisture without leaving behind any sticky residue, and delivering full moisture from the inside out. Finally, a moisturiser with a melt-into-your-skin sensation for souffle-like softness.

Sekkisei Essential Souffle 140ml Price: RM153

Get the brand-new limited-edition design of **SEKKISEI Save the Blue Lotion** and be beautiful from inside and out! Nothing better than pampering your skin and at the same time protecting the beautiful nature.

Sekkisei Save the Blue Lotion 500ml Price: RM316

Pamper your skin with **Sekkisei Best Seller Xmas Set**. Going for only RM205. **Exclusively in Isetan!** 

- Sekkisei Lotion 24ml
- Sekkisei Emulsion 20ml
- Sekkisei White Liquid Wash 20ml
- ONE BY KOSE Melanoshot White Brightening Serum 9ml
- ONE BY KOSE Melanoshot White Brightening Serum 40ml Price: RM205, save 39%