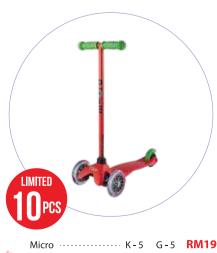

#### BABY LOVE & HEALTHY GRILL INSIDE YOUR BAG .....

..... K-3 G-3 **RM399** Cocoro EG Car Seat N.P: RM1,200

Micro ..... K-5 G-5 RM199 Mini Micro Classic/ Sport Led N.P: RM399.90

AUX ..... K-3 RM699 Otonano Teppan Small with Otonano Teppan Small with (1) Japanese Kicken Knife & (1) Tanable Scissors N.P: RM1,418