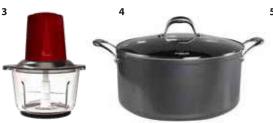

- 3.LA GOURMET KGU Glass Chopper 1.8 L NP: RM159 RM119 deal
- 4.STONELINE KGU XXXL Cooking Pot 32cm / 11 L NP: RM 890 RM499 deal IMC: + 20% OFF
- 5.YOSHIKAWA GU Yukihira Pot 20cm + Ladle NP: RM228 IMC: RM169 deal