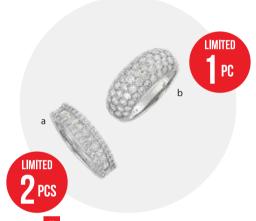

Platinum Diamong Ring a.D-1.00ct N.P: RM16,000 RM4,500 nett b.2.00ct N.P: RM21,000 RM6,900 nett

Platinum Corn Flower Blue Sapphire Diamond Pendant Necklace S-0.61ct D-0.36ct with certificate N.P: RM17,500 RM5,500 nett