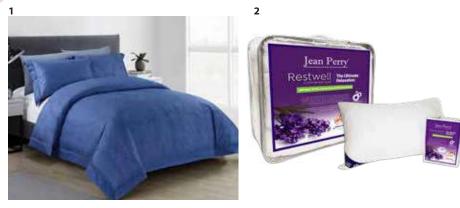

#### 1-DAY DEALS Jan 1/2/3 3-DAY DEALS

1.JEAN PERRY KGU Restwell Collection a. Continental Quilt [SS - SK] NP: RM 199 - RM 299 30% OFF b. 2 pcs Pillow Protector NP: RM 65 30% OFF 1 Pc Quilt + 2 Pillow Protector RM149 - RM209 **2.GRAND ATELIER KGU**100% Egyptian Cotton Sateen JacquardQuilt Cover Sheet Set [Q-SK] NP: RM2,090-RM2,290 60% OFF RM500 Any Sizes