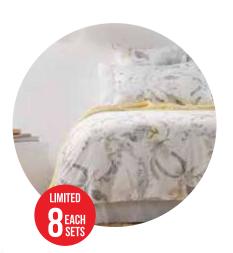

#### HOME & TRAVEL UPGRADES

..... K-5 G-3 **RM800** (1) King Quilt Cover Sheet Set N.P: RM2,280 (2) Cotton Twist Bath Towel N.P: RM228

N.P: RM3,000 - RM4,000

MEN'S •KLCC 3F | LOT 10 GF THE DESIGN

..... K-10 L-5 **RM399**  ${\sf Jewelry\ Shoulder\ Bag+Zero\ Amenity\ Case+Backpack}$ + Luggage Cover + Foldable Bag N.P: RM1,640