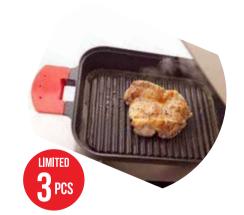

#### BABY LOVE & HEALTHY GRILL INSIDE YOUR BAG .....

..... K-3 G-3 **RM399** Cocoro EG Car Seat N.P: RM1,200

Micro ..... K-5 G-5 RM199 Mini Micro Classic/ Sport Led N.P: RM399.90

AUX ..... K-3 RM699 Otonano Teppan Small with Otonano Teppan Small with (1) Japanese Kicken Knife & (1) Tanable Scissors N.P: RM1,418

AUX ..... K-3 RM599 Steam Grill Metal Cover + (1) Toasted Sandwich Meshes + (2) Okinawa Hanmade Plate N.P: RM1,079