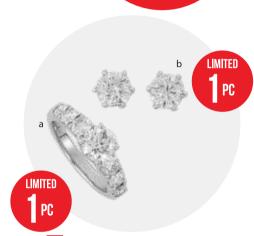

# ONE DAY

YOU WILL BE SURROUNDED BY LUXURY SPARKS .....

**IMAYO FINE JEWELRY** •KLCC 2F | LOT 10 GF

K a.Platinum Solitaire Diamond Ring with certificate D-1.175ct, 1.05ct J-S12 N.P: RM33,000 RM16,800 nett

b.Platinum Solitaire Diamond Earring with certificate D-1.087ct G-S12 D-1.009ct F-S12 N.P: RM80,000 RM33,800 nett

Platinum South Sea Pearl Diamond Ring SSP-13mm-15.2mm D-0.75ct up N.P: RM38,000 - RM55,000 RM6,900 nett - RM9,900 nett