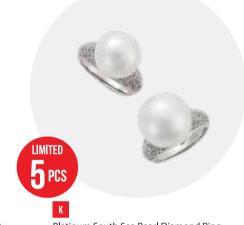

b.Platinum Solitaire Diamond Earring with certificate D-1.087ct G-S12 D-1.009ct F-S12 N.P: RM80,000 RM33,800 nett

Platinum South Sea Pearl Diamond Ring SSP-13mm-15.2mm D-0.75ct up N.P: RM38,000 - RM55,000 RM6,900 nett - RM9,900 nett